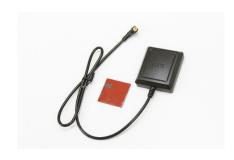

## MDAS-9 GPS Antenna

Price: \$60.00

SKU NTV-ANT005

weight 1.00 Lbs

GPS Antenna add-on for MDAS-9 Driver Assistance Kit.

The MDAS-9 by Movon is an Advanced Driver Assistance System which provides visual, audible & available haptic vibrations alerts for functions like Pedestrian Collision Warning (PCW), Forward Collision Warning (FCW), Lane Departure Warning (LDW), DVR front / rear recording and more for any vehicle. This system can be installed in any vehicle and records statistics of driving habits which can provide invaluable feedback to fleet-vehicle owners or new drivers alike.