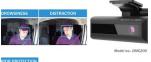

The DMC200 analyzes and alerts the driver in case of drowsiness or distraction while recording clear videos of the vehicle's interior.

### **Al-Powered Driver-Monitoring Camera**

The infrared Driver-Monitoring Camera (DMC200) is designed to improve driver's safety by helping prevent risky behaviors. Its algorithm can detect statuses such as:

- Drowsy driving (with initial and repeated drowsiness warning)
- Distracted driving (looking away)
- Hand distraction (hands detected near face for an extended period of time)
- Driver detected/undetected
- Mask on/off