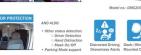

### **Al-Powered Driver-Monitoring Camera**

The infrared Driver-Monitoring Camera (DMC200) is designed to improve driver's safety by helping prevent risky behaviors. Its algorithm can detect statuses such as:

- Drowsy driving (with initial and repeated drowsiness warning)
- Distracted driving (looking away)
- Hand distraction (hands detected near face for an extended period of time)
- Driver detected/undetected
- Mask on/off

The DMC200 emits beep and LED blinking signals to alert the driver. When connected to BlackVue Cloud, users can receive DMS-specific push notifications and consult "Inattentive driving" reports on the BlackVue App or online