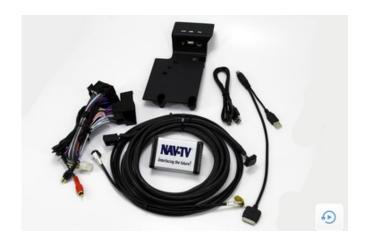

## PCM3 MEDIA 997

Price: **\$1499.99** 

Car Radio Versions

РСМ3

The PCM3 MEDIA kit adds iPod input, USB-Media, and Bluetooth to select Porsche vehicles. On vehicles that have the factory-installed (analog, so not for the United States,) TV tuner, this will also allow the tuner to display in motion. This kit inlcludes an OEM Porsche center-console dock for a factory looking installation.