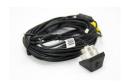

High-quality universal top-mount rear or front view camera with composite video output.

This camera generates optional lines and can be used for rear-facing or forward facing.

Sensor Type: 1/4" ASX 340CS CMOS Sensor