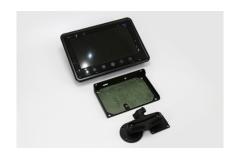

## FLIR PathfindIR II Installation Kit w/ 9" LCD Monitor

Price: **\$800.00** 

Everything you need to make the FLIR PathfindIR II installation a breeze. This kit includes a FLIR ECU mounting bracket, a heavy duty RAM PathfindIR mount and a 9" monitor for vehicles not equipped with one already.