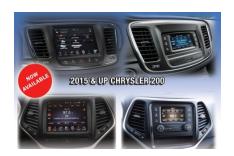

## Car Radio Versions

RA2 5" / RA3 or RA4 8.4" (200/Cherokee)

## UCT-PRG (8.4" or 5" screen) Compatibility Chart

| Model         | Year Range | Version                       | Radio                                      | Notes |
|---------------|------------|-------------------------------|--------------------------------------------|-------|
| Chrysler/200  | 2015-2017  | USA                           | RA2 5" / RA3 or RA4 8.4"<br>(200/Cherokee) |       |
| Jeep/Cherokee | 2014-2017  | USA, Rest of World,<br>Europe | RA2 5" / RA3 or RA4 8.4"<br>(200/Cherokee) |       |