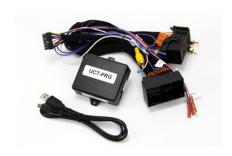

## UCT-PRG (8.4" or 5" screen)

Price: **\$600.00** 

SKU NTV-KIT511

The UCT-PRG is a plug & play solution for interfacing an aftermarket rear camera into select Chrysler and Jeep vehicles. All connections are Plug'n'Play behind the factory screen.

Connection Type: CAN data filtering

Plug & Play: Yes

Activation: Automatic (rear cam)

Video Inputs: 1 composite (rear cam)

Video Outputs: None

Audio Inputs: None

Audio Outputs: None