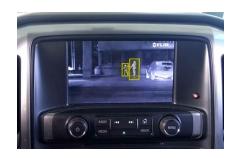

Video shows the FLIR-XW combined with NAV-TV GM UNI-CAM which allows for auto-switching.