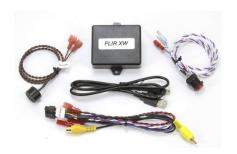

## **FLIR-XW**

Price: \$800.00

The FLIR-XW (External Warning) module provides an audible tone and an illuminated button (which also mutes the warning tone) when your FLIR PathfindIR II camera detects a person or object to provide an extra level of alertness when using the camera. Audible feedback can be user-silenced either per activation or completely with the included push button.