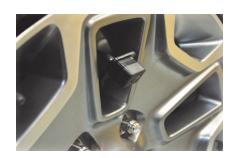

## Wrangler-CAM (fixed mount)

Price: **\$299.00** 

SKU NTV-KIT613

The Wrangler-CAM includes a full color camera with harness and custom bracket which mounts directly to the spare wheel mount in Jeep Wranglers. The camera is positioned to view through the spare wheel (through the spokes).

This camera has a fixed mount and is designed only for an OEM spare wheel.

This camera doesn't have Parking Assist Lines.