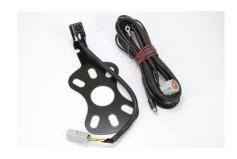

## Wrangler-CAM (fixed mount)

Price: **\$299.00** 

SKU NTV-KIT613

The Wrangler-CAM includes a full color camera with harness and custom bracket which mounts directly to the spare wheel mount in Jeep Wranglers. The camera is positioned to view through the spare wheel (through the spokes).

This camera has a fixed mount and is designed only for an OEM spare wheel.

This camera doesn't have Parking Assist Lines.