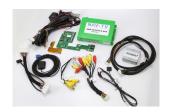

## NNG-Toyota 6 Navigation

Price: \$1399.00

The NNG-Toyota 6 kit interfaces the widely-used *Nav N GO*® powered navigation system into select Toyota OEM media systems. Disassembly of the factory Toyota LCD is required and it is recommended that only a professional attempts this install. All factory Toyota touch functions are used for the navigation control. Additionally, this interface allows for a backup camera to be added with no additional parts.

Navigation add-on type: OEM LCD modification (ribbon conversion)

Plug & Play: No

Activation: Provided push button switch or hold touch screen

Video Inputs: 1 composite (rear cam): selectable ON/OEM