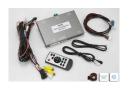

## BMW12N-DYNAN Kit

Price: \$650.00

The BMW12-N DYN kit interfaces a rear camera video input (and 1 additional video input) to the factory media screen in select 2012+ BMWs. This interface generates steering-based guidelines while in reverse for added convenience. The BMW12-N DYNAMIC is compatible with select 2012+ BMWs with the 6-pin video connector (at the screen). With an additional adapter, this unit is capable of interfacing an HDMI input to the OEM screen as well (KIT979 required).

NOTE: 2017 year 'EVO' touch-screen monitors are **NOT compatible** with this interface. **See** pic 4 for visual aid on this infotainment system.

Connection Type: OEM Video cable interception

Plug & Play: Yes

Activation: Automatic with CAN, or wire trigger (rear cam) OEM iDRIVE MENU button (AV in)

Video Inputs: 2 composite (1 + 1 rear cam), 1 HDMI input (requires adapter)

To watch a video, please visit <a href="https://www.youtube.com/watch?v=9s974NOVGng">https://www.youtube.com/watch?v=9s974NOVGng</a>