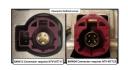

## Car Radio Versions

iDRIVE (6-PIN)

## **BMW12N-DYNAMIC Kit Compatibility Chart**

| Model        | Year Range | Version                       | Radio          | Notes                  |
|--------------|------------|-------------------------------|----------------|------------------------|
| BMW/1 Series | 2012-2015  | USA, Rest of World,<br>Europe | iDRIVE (6-PIN) | See pic #2 to qualify! |
| BMW/2 Series | 2012-2016  | USA, Rest of World,<br>Europe | iDRIVE (6-PIN) | See pic #2 to qualify! |
| BMW/3 Series | 2012-2016  | USA, Rest of World,<br>Europe | iDRIVE (6-PIN) | See pic #2 to qualify! |
| BMW/4 Series | 2014-2016  | USA, Rest of World,<br>Europe | iDRIVE (6-PIN) | See pic #2 to qualify! |