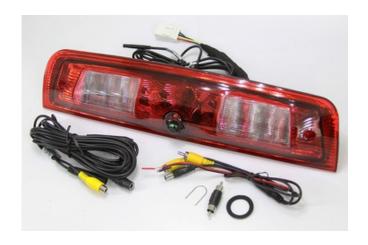

## **RAM Cargo-CAM**

Price: **\$400.00** 

Factory Cargo-light (above truck bed) replacement camera with composite video output for RAM trucks.