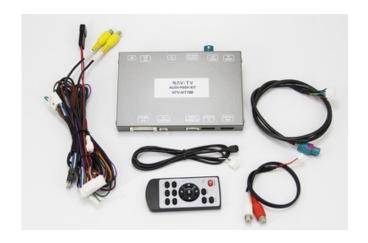

## **AUDI-P60H**

Price: \$800.00

The AUDI-P60H Kit interfaces a backup camera input (with active parking lines), 1 additional composite video input and an HDMI source into the factory media screen in the 2017 Audi A4, Q7 or TT vehicles with the brand new (MIB2) MMI system. Installation is performed behind the MIB2 (17+) with Virtual Cockpit MMI module (inside glove box).