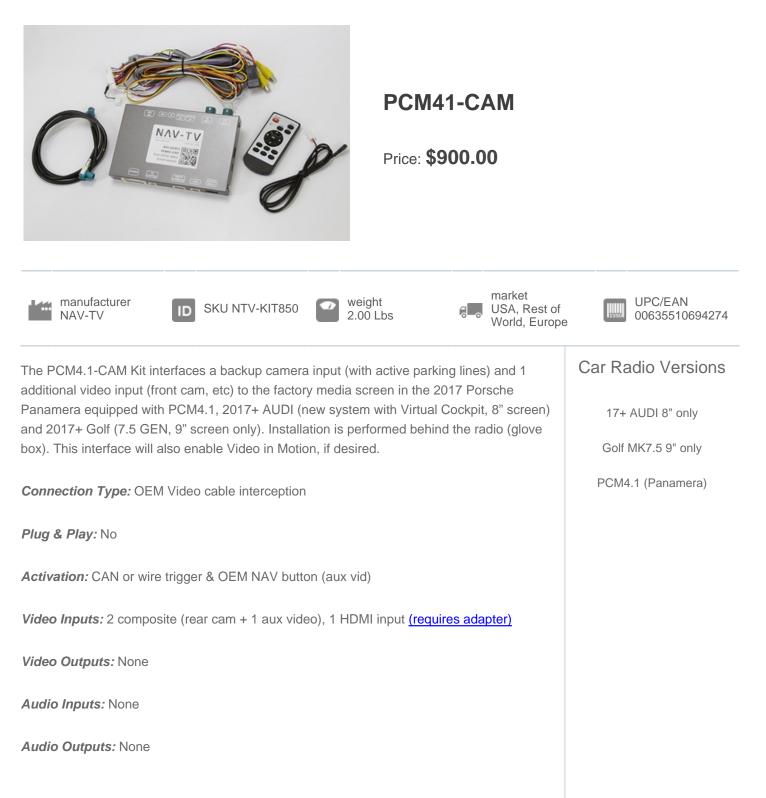

## **PCM41-CAM Compatibility Chart**

| Model   | Year Range | Version                       | Radio            | Notes          |
|---------|------------|-------------------------------|------------------|----------------|
| Audi/A4 | 2017-2024  | USA, Rest of World,<br>Europe | 17+ AUDI 8" only | 8" screen only |
| Audi/A5 | 2017-2020  | USA, Rest of World,<br>Europe | 17+ AUDI 8" only | 8" screen only |

| Audi/Q5             | 2018-2020 | USA, Rest of World,<br>Europe | 17+ AUDI 8" only   | 8" screen only   |
|---------------------|-----------|-------------------------------|--------------------|------------------|
| Audi/Q7             | 2017-2018 | USA, Rest of World,<br>Europe | 17+ AUDI 8" only   | 8" screen only   |
| Porsche/Panamera    | 2017-2024 | USA, Rest of World,<br>Europe | PCM4.1 (Panamera)  | wide screen only |
| Volkswagen/Golf VII | 2017-2018 | USA, Rest of World,<br>Europe | Golf MK7.5 9" only | 9" screen only   |