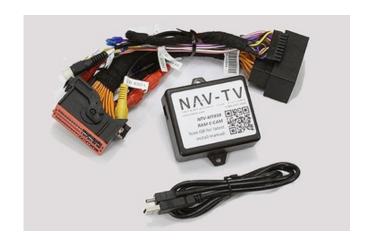

## **RAM C-CAM**

Price: \$500.00

replacement camera.

still activate the Cargo camera option.

The RAM C-Cam programs a rear camera and Cargo Camera (OEM) into the 8.4" uConnect system using the factory icon for switching.

NAV-TV also offers the RAM CARGO CAMERA as a factyory style center-brake light

Car Radio Versions

uConnect 4.0 (Carplay/Android Auto)

Note: This interface WILL NOT program a rear camera on Canadian 2018 Ram trucks, but will