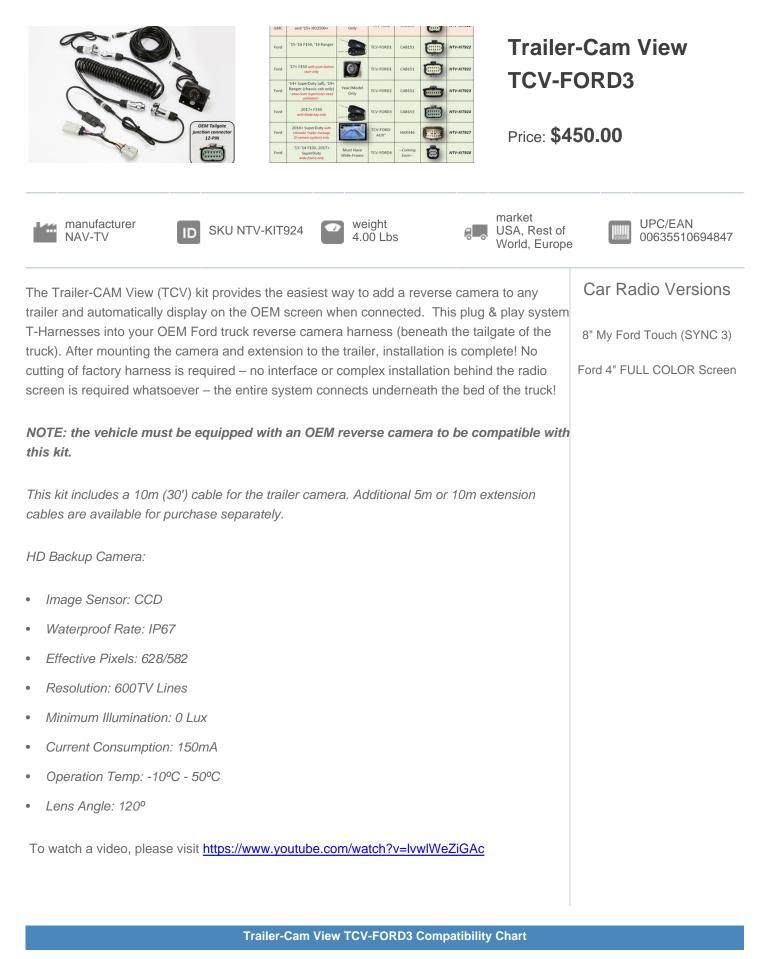

Model

Year Range

Version

Radio

| Ford/F-150 | 2017-2017 | USA, Rest of World,<br>Europe | 8" My Ford Touch (SYNC<br>3), Ford 4" FULL COLOR<br>Screen | Blade-Key ONLY! |
|------------|-----------|-------------------------------|------------------------------------------------------------|-----------------|
| Ford/F-150 | 2018-2018 | USA, Rest of World,<br>Europe | 8" My Ford Touch (SYNC<br>3), Ford 4" FULL COLOR<br>Screen | Blade-Key ONLY! |
| Ford/F-150 | 2019-2024 | USA, Rest of World,<br>Europe | 8" My Ford Touch (SYNC<br>3), Ford 4" FULL COLOR<br>Screen | Blade-Key ONLY! |