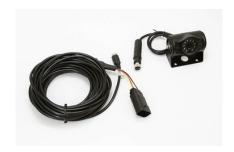

## Trailer-Cam View TCV-FD-AUX

Price: **\$450.00** 

The TCV-FD-AUX provides the easiest and most cost-effective way to add a trailer camera to 2017+ Ford SuperDuty trucks *equipped with the 5-camera trailer package*. This kit includes a 10 meter camera cable, but additional 5m or 10m extension cables are available (see 'Related' below).

Once installed, the camera image will display upon the 'AUX' selection on the OEM screen on camera view choices (see 'Radio Type' at top for example view).

Lens Angle: 120°

NOTE: this kit is guaranteed to work in conjunction with our COD-F kits, while other kits offered from other places will not: our AUX kit includes differential-composite converter.