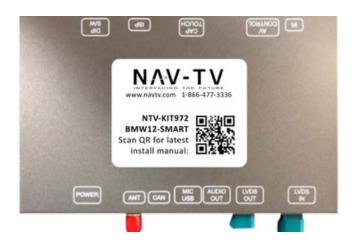

## **BMW12-SMART**

Price: \$1100.00

BMW12-SMART. Smart Link interface for newer BMW vehicles. Provides Car Play and Android auto plus a rear view camera and additional composite front camera/video input. All Smart link controls are through the factory iDrive.