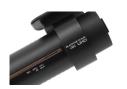

## BLACKVUE DR900X-1CH 4K UHD Dash cam

Price: \$359.00

8-megapixel CMOS sensor recording in 4K Ultra High Definition (3840×2160) at 30FPS. The ultra-wide 162-degree angle takes full advantage of the 4K UHD resolution. With H.265 (High Efficiency Video Coding), videos look better and files are smaller, while the dual-band Wi-Fi ensures blazing fast transfer to your phone.

Native Parking Mode with built-in voltage monitor to protect your vehicle battery (hardwiring cable included).

With the free BlackVue Cloud service, check on your car from anywhere, anytime.