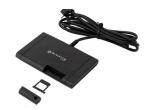

## **External 4G LTE Module**

The CM100GLTE connects to your compatible BlackVue X Series dashcam to provide easy 4G LTE connectivity. All you need is a valid Nano SIM card. The CM100LTE connects via the USB port of your dashcam. Your BlackVue powers the module and automatically accesses the Cloud when the module is plugged in.

Note: When purchasing a SIM card from your mobile carrier, <u>make sure</u> that the card is **4G** (not 5G) and is set up for Data-Only (not Voice + Data.) Cellular service is also available directly through BlackVue when using the BlackVue SIM card.