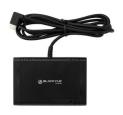

## BLACKVUE CM100GLTE

Price: \$169.00

## **External 4G LTE Module**

The CM100GLTE connects to your compatible BlackVue X Series dashcam to provide easy 4G LTE connectivity. All you need is a valid Nano SIM card. The CM100LTE connects via the USB port of your dashcam. Your BlackVue powers the module and automatically accesses the Cloud when the module is plugged in.