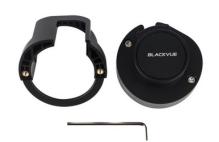

## BLACKVUE BTC-3A: Memory card, Power cable, Wi-Fi/Format button Tamper Proof; DR750-2CH LTE

Price: **\$49.99** 

The BlackVue BTC-3A Tamper-Proof Case is a security accessory designed specifically for Blackvue DR750-2CH-LTE and LTE-PLUS series dashcams. It blocks physical access to the microSD card slot, and prevents unplugging the power, and rear camera cables, greatly reducing risks of data tampering. It also limits the angle of rotation of the dashcam ...