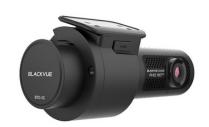

## BLACKVUE BTC-3A: Memory card, Power cable, Wi-Fi/Format button Tamper Proof; DR750-2CH LTE

Price: **\$49.99** 

The BlackVue BTC-3A Tamper-Proof Case is a security accessory designed specifically for Blackvue DR750-2CH-LTE and LTE-PLUS series dashcams. It blocks physical access to the microSD card slot, and prevents unplugging the power, and rear camera cables, greatly reducing risks of data tampering. It also limits the angle of rotation of the dashcam ...