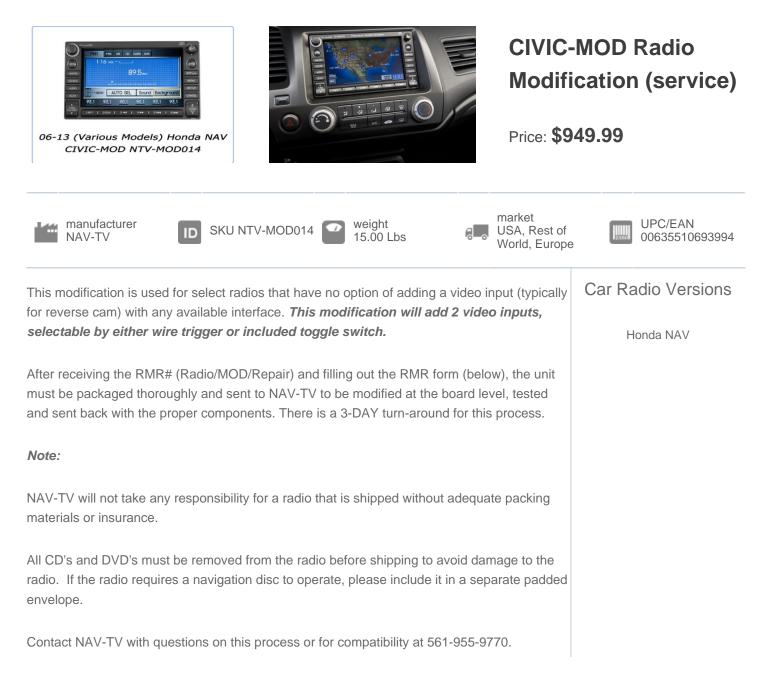

## CIVIC-MOD Radio Modification (service) Compatibility Chart

| Model         | Year Range | Version                       | Radio     | Notes                |
|---------------|------------|-------------------------------|-----------|----------------------|
| Honda/CRV     | 2009-2012  | USA, Rest of World,<br>Europe | Honda NAV | Ship radio to NAV-TV |
| Honda/CRZ     | 2011-2012  | USA, Rest of World,<br>Europe | Honda NAV | Ship radio to NAV-TV |
| Honda/Civic   | 2006-2011  | USA, Rest of World,<br>Europe | Honda NAV | Ship radio to NAV-TV |
| Honda/Civic   | 2012-2013  | USA, Rest of World,<br>Europe | Honda NAV | Ship radio to NAV-TV |
| Honda/ELEMENT | 2007-2012  | USA, Rest of World,<br>Europe | Honda NAV | Ship radio to NAV-TV |

| Honda/Fit     | 2009-2012 | USA, Rest of World