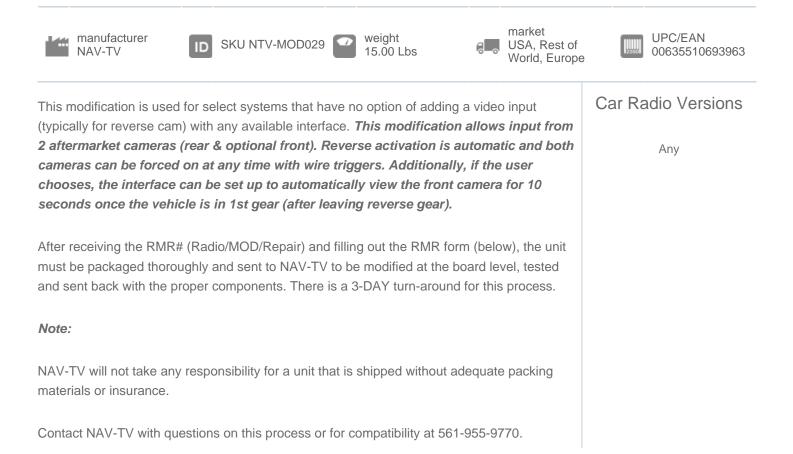

## Ferrari 458 Cluster Modification (service)

Price: **\$2500.00** 



## Ferrari 458 Cluster Modification (service) Compatibility Chart

| Model                  | Year Range | Version                       | Radio | Notes                  |
|------------------------|------------|-------------------------------|-------|------------------------|
| Ferrari/458            | 2010-2012  | USA, Rest of World,<br>Europe | Any   | Ship cluster to NAV-TV |
| Ferrari/458            | 2013-2015  | USA, Rest of World,<br>Europe | Any   | Ship cluster to NAV-TV |
| Ferrari/F12 Berlinetta | 2012-2015  | USA, Rest of World,<br>Europe | Any   | Ship cluster to NAV-TV |
| Ferrari/FF             | 2011-2015  | USA, Rest of World,<br>Europe | Any   | Ship cluster to NAV-TV |

http://app.navtv.com