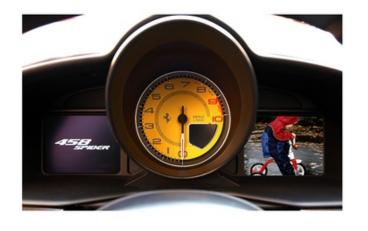

## Ferrari 458 Cluster Modification (service)

Price: **\$2500.00** 



## Ferrari 458 Cluster Modification (service) Compatibility Chart

| Model                  | Year Range | Version                       | Radio | Notes                  |
|------------------------|------------|-------------------------------|-------|------------------------|
| Ferrari/458            | 2010-2012  | USA, Rest of World,<br>Europe | Any   | Ship cluster to NAV-TV |
| Ferrari/458            | 2013-2015  | USA, Rest of World,<br>Europe | Any   | Ship cluster to NAV-TV |
| Ferrari/F12 Berlinetta | 2012-2015  | USA, Rest of World,<br>Europe | Any   | Ship cluster to NAV-TV |
| Ferrari/FF             | 2011-2015  | USA, Rest of World,<br>Europe | Any   | Ship cluster to NAV-TV |

http://app.navtv.com