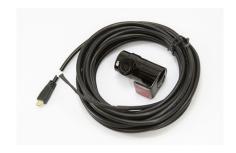

## **MDAS-9 Rear Camera**

Price: \$100.00

M VON

SKU RCAM000002

weight 1.00 Lbs

Rear DVR camera add-on for MDAS-9 Driver Asistance System.

The MDAS-9 by Movon is an Advanced Driver Assistance System which provides visual, audible & available haptic vibrations alerts for functions like Pedestrian Collision Warning (PCW), Forward Collision Warning (FCW), Lane Departure Warning (LDW), DVR front / rear recording and more for any vehicle. This system can be installed in any vehicle and records statistics of driving habits which can provide invaluable feedback to fleet-vehicle owners or new drivers alike.