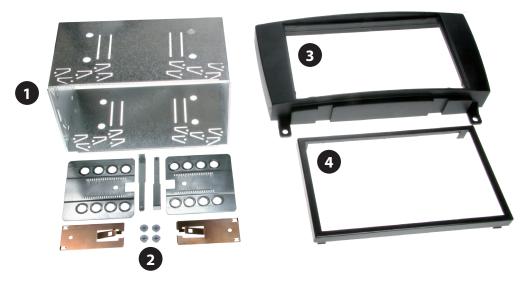

## **Double DIN Navigation**

**Double DIN Kit contents** 

- (1) Metal Frame
- (2) Installation Kit

- (3) Facia Plate
- (4) Trim Frame