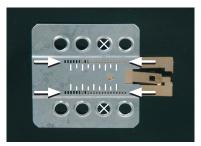

## **Installation Manual Double DIN Kit**

(Beispielabbildung)

Mount the metal brackets with the double DIN head unit

(Beispielabbildung)

The position of the copper coloured holder can be adjusted to your needs for perfect fit. (see sample)