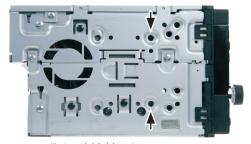

## **Installation Manual Double DIN Kit**

(Beispielabbildung)

Mount the metal brackets with the double DIN head unit

(Beispielabbildung)

The position of the copper coloured holder can be adjusted to your needs for perfect fit. (see sample)