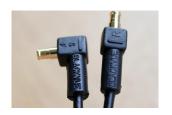

BLACKVUE COAXIAL CABLE - CC-6 (6m / 19.68ft)

Price: **\$17.00** 

SKU NTV-CAB091

weight 0.20 Lbs

- Length : 6 m / 19.68 ft - Jack Type: MCX (Right Angle) to MCX (Straight) - Cable Type: RG-174 - Weight: 0.194 lb / 88 g - Compatible Model: DR900S series, DR750S series, DR650S series, DR430-2CH, DR470-2CH , DR490L-2CH.