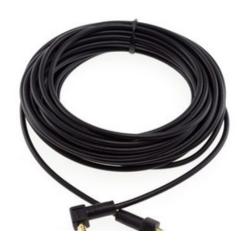

## BLACKVUE COAXIAL CABLE - CC-10 (10m / 32.8ft)

Price: **\$22.00** 

Replacement front to rear coaxial cable connection for the Blackvue 2 channel dash cameras. Compatible Model: DR900S series, DR750S series, DR650S series, DR430-2CH, DR470-2CH. The cables will work with older models as well such as the DR650GW and DR550. This is the new improved cable with less interference with DAB radio systems and central locking systems in vehicles. 6M cables are the standard size, this is the cable that comes in the box. The longer length 10M and 15M coaxial cables are ideal for large vans and lorries looking for a front to rear cable solution for their vehicles.