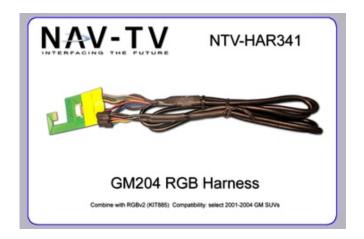

## **RGB-GM204 Harness**

Price: \$50.00

The RGB-GM204 harness interfaces a backup camera and additional video input to the factory screen in select GM vehicles. This install requires disassembly of the factory radio and should only be performed by a professional.

NOTE: This harness must be combined with <u>RGBv2 (KIT885)</u> for full functionality. The RGBv2 is a universal (RGBS conversion) interface, but when combined with vehicle specific T-Harnesses, make the installation simple for select vehicles.