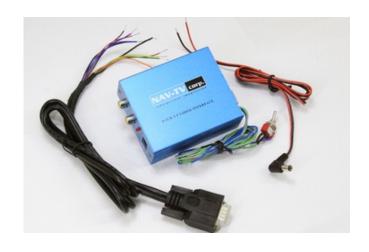

RGB2+

Price: \$349.99

This kit has been replaced with RGBv2 (KIT885)

Car Radio Versions

Full Color LCD

The RGB2+ is a universal interface for converting composite video to RGB. It will also retain any factory image, and only displays input signal when triggered. This interface can be used in a large variety of vechicles with a factory LCD screen and accepts 2 video inputs (for most vehicles).