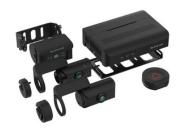

## DR770X Box-3CH Truck Pro

Price: **\$565.00** 

The BlackVue DR770X Box-3CH Truck Pro is designed for commercial vehicles, offering a 3-channel dash cam solution to protect your front, rear, and interior views, ensuring complete coverage of your vehicle's surroundings. Powered by Sony image sensors, this dash cam delivers superior image quality in any lighting condition—whether it's bright daylight or the dark of night. Ideal for fleet managers and truck owners alike, the DR770X Box-3CH Truck Pro provides peace of mind, knowing your vehicle is always under surveillance. 64gb Memory card included