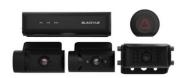

## DR770X Box-3CH Truck Pro

Price: **\$565.00** 

The BlackVue DR770X Box-3CH Truck Pro is designed for commercial vehicles, offering a 3-channel dash cam solution to protect your front, rear, and interior views, ensuring complete coverage of your vehicle's surroundings. Powered by Sony image sensors, this dash cam delivers superior image quality in any lighting condition—whether it's bright daylight or the dark of night. Ideal for fleet managers and truck owners alike, the DR770X Box-3CH Truck Pro provides peace of mind, knowing your vehicle is always under surveillance. 64gb Memory card included