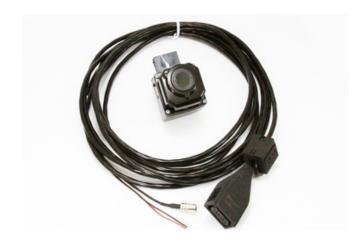

## FLIR PathfindIR Stand-Alone kit (Export)

Price: **\$2750.00** 

The PathFindIR system is designed for simple, intuitive operation. The PathFindIR camera is a sophisticated thermal sensor that converts thermal content (heat) of a scene into a 2-dimensional image for display on a video monitor inside your vehicle.