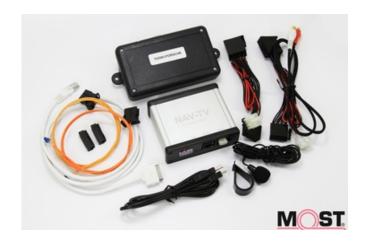

## OPi-P with AUX / TOOKI for Porsche COMBO

Price: **\$1200.00** 

The OPiP & TOOKI for Porsche kit adds aux input or iPod control and bluetooth hands free calling to the factory radio in select Porsche vehicles.