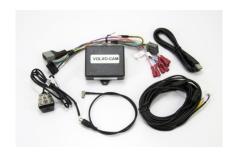

## **Volvo CAM**

Price: \$880.00

The Volvo Cam kit adds an aftermarket back up camera to the factory 6.5" screen in select Volvo vehicles. This installation requires no cutting of any factory wires and is fully Plug & Play behind the media screen. Because of the resolution requirements of the Volvo screen, this kit includes the super-high quality <a href="Camera 6">Camera 6</a> flush-mount camera.