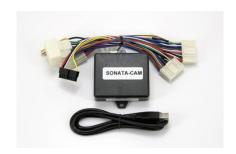

## Sonata CAM w/ CAMERA 10

Price: **\$550.00** 

SKU NTV-KIT296

The Sonata-CAM adds 1 backup camera input to the factory media screen in the 2011+ Hyundai Sonata. This kit is fully plug & play behind the factory monitor.

Car Radio Versions

Full Color LCD

This kit includes a license plate mount rear camera.