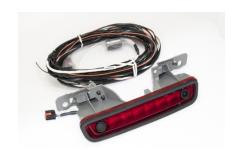

## UCI-11c R-CAM (4.3") w/ Charger-CAM kit

Price: **\$999.99** 

The UCI-11c R-CAM integrates an aftermarket camera into 4.3" uConnect media screens in select Dodge/Chrysler vechicles.

This kit includes a factory taillight replacement camera for select Dodge Charger vehicles.