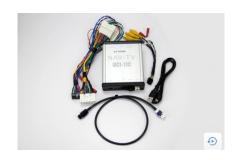

## UCI-11c R-CAM (4.3") w/ Charger-CAM kit

Price: **\$999.99** 

The UCI-11c R-CAM integrates an aftermarket camera into 4.3" uConnect media screens in select Dodge/Chrysler vechicles.

This kit includes a factory taillight replacement camera for select Dodge Charger vehicles.

## Car Radio Versions

4.3" uConnect REB or RHA (2-piece)

## UCI-11c R-CAM (4.3") w/ Charger-CAM kit Compatibility Chart

| Model         | Year Range | Version             | Radio                | Notes |
|---------------|------------|---------------------|----------------------|-------|
| Dodge/Charger | 2011-2014  | USA, Rest of World, | 4.3" uConnect REB or |       |
|               |            | Europe              | RHA (2-piece)        |       |