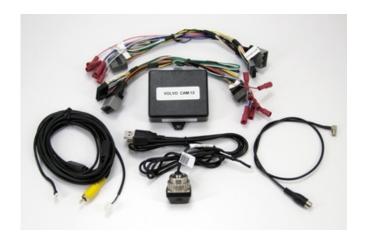

## Volvo CAM 12

Price: \$900.00

The Volvo Cam kit adds an aftermarket back up camera to the factory 6.5" screen in select Volvo vehicles. This installation requires no cutting of any factory wires and is fully Plug & Play behind the media screen. Because of the resolution requirements of the Volvo screen, this kit includes the super-high quality <a href="Camera 6">Camera 6</a> flush-mount camera.