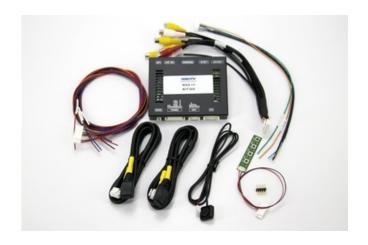

**MAS-11** 

Price: **\$900.00** 

The MAS-11 Kit allows the user to add up to 3 video inputs and a backup camera input to the factory media screen in select Maserati vehicles. This kit has a dedicated rear view camera input, front cam input and 2 composite (RCA) video inputs, an RGB input and an AV output with AV switching. Audio integration requires that the vehicle have a factory audio input.

Car Radio Versions

Full Color LCD

Connection Type: OEM Video cable interception

Plug & Play: No

Activation: Wire (rear cam) & manual push button (AV in)

Video Inputs: 4 composite (3 + 1 rear cam)

Video Outputs: 2 composite (pass-through only)

Audio Inputs: 3 pair analog (pass-through only)

Audio Outputs: 1 pair analog (pass-through only)