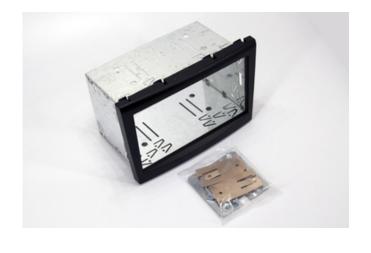

## DASH KIT (Black) for Porsche 997

Price: **\$200.00** 

available, if that will be acceptable for your needs.