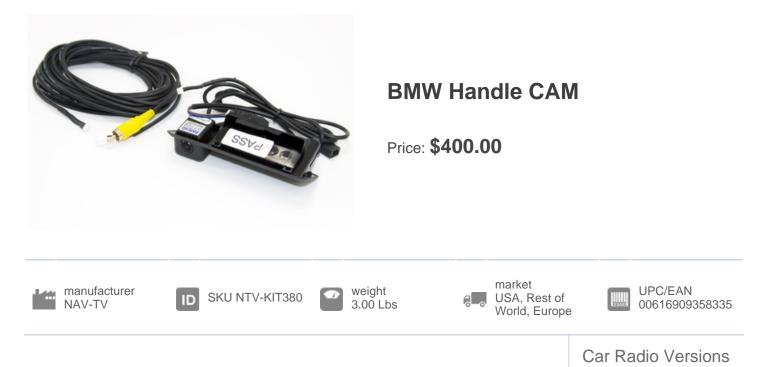

Factory trunk handle replacement camera for select BMW vehicles.

## **BMW Handle CAM Compatibility Chart**

iDRIVE (4-PIN)

| Model        | Year Range | Version                       | Radio          | Notes |
|--------------|------------|-------------------------------|----------------|-------|
| BMW/1 Series | 2004-2008  | USA, Rest of World,<br>Europe | iDRIVE (4-PIN) |       |
| BMW/1 Series | 2009-2011  | USA, Rest of World,<br>Europe | iDRIVE (4-PIN) |       |
| BMW/3 Series | 2006-2008  | USA, Rest of World,<br>Europe | iDRIVE (4-PIN) |       |
| BMW/3 Series | 2009-2011  | USA, Rest of World,<br>Europe | iDRIVE (4-PIN) |       |
| BMW/5 Series | 2004-2008  | USA, Rest of World,<br>Europe | iDRIVE (4-PIN) |       |
| BMW/5 Series | 2009-2011  | USA, Rest of World,<br>Europe | iD