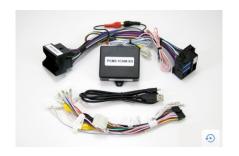

## PCM3.1 XG-CAM w/Panamera Light-CAM

Price: \$1070.00

SKU NTV-KIT383

The PCM3.1 XG-CAM integrates an aftermarket camera into an '09 and up Panamera. Forced camera (front and rear) is also an option if desired.

This kit includes a compatible license plate-light replacement camera.

Connection Type: CAN data filtering

Plug & Play: Yes

Activation: Automatic (rear cam) & OEM buttons (force cams)

Video Inputs: 2 composite (1+ 1 rear cam)

Video Outputs: None

Audio Inputs: None

Audio Outputs: None

This SKU includes both the interface and compatible plate-light replacement camera.