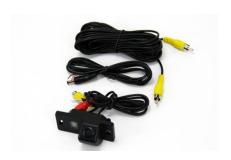

This kit includes a compatible license plate-light replacement camera.

Connection Type: CAN data filtering

Plug & Play: Yes

Activation: Automatic (rear cam) & OEM buttons (force cams)

Video Inputs: 2 composite (1+ 1 rear cam)

Video Outputs: None

Audio Inputs: None

Audio Outputs: None

This SKU includes both the interface and compatible plate-light replacement camera.