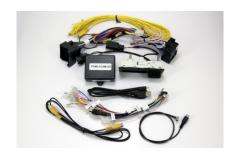

## PCM3.1 XG-CAM w/Cayenne Handle CAM

Price: \$1450.00

| The PCM3.1 XG-CAM integrates an aftermarket camera into a 2011 and up Cayenne. Forced camera (front and rear) is also an option if desired. |  |  |  |  |  |
|---------------------------------------------------------------------------------------------------------------------------------------------|--|--|--|--|--|
| This kit includes a rear hatch release handle replacement camera.                                                                           |  |  |  |  |  |
| Note: This camera does not support any sort of on-screen parking lines.                                                                     |  |  |  |  |  |
|                                                                                                                                             |  |  |  |  |  |
| Connection Type: CAN data filtering                                                                                                         |  |  |  |  |  |
|                                                                                                                                             |  |  |  |  |  |
| Plug & Play: Yes                                                                                                                            |  |  |  |  |  |
|                                                                                                                                             |  |  |  |  |  |
| Activation: Automatic (rear cam) & OEM buttons (force cams)                                                                                 |  |  |  |  |  |
|                                                                                                                                             |  |  |  |  |  |
| Video Inputs: 2 composite (1+ 1 rear cam)                                                                                                   |  |  |  |  |  |
|                                                                                                                                             |  |  |  |  |  |
| Video Outputs: None                                                                                                                         |  |  |  |  |  |
|                                                                                                                                             |  |  |  |  |  |
| Audio Inputs: None                                                                                                                          |  |  |  |  |  |
|                                                                                                                                             |  |  |  |  |  |
|                                                                                                                                             |  |  |  |  |  |

This SKU includes both the interface and trunk handle-replacement camera.

Audio Outputs: None