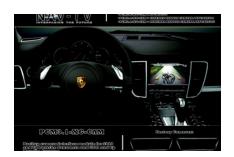

## PCM3.1 XG-CAM w/Cayenne Handle CAM

Price: \$1450.00

| The PCM3.1 XG-CAM integrates an aftermarket camera into a 2011 and up Cayenne. Forced camera (front and rear) is also an option if desired. |  |  |  |  |  |
|---------------------------------------------------------------------------------------------------------------------------------------------|--|--|--|--|--|
| This kit includes a rear hatch release handle replacement camera.                                                                           |  |  |  |  |  |
| Note: This camera does not support any sort of on-screen parking lines.                                                                     |  |  |  |  |  |
|                                                                                                                                             |  |  |  |  |  |
| Connection Type: CAN data filtering                                                                                                         |  |  |  |  |  |
|                                                                                                                                             |  |  |  |  |  |
| Plug & Play: Yes                                                                                                                            |  |  |  |  |  |
|                                                                                                                                             |  |  |  |  |  |
| Activation: Automatic (rear cam) & OEM buttons (force cams)                                                                                 |  |  |  |  |  |
|                                                                                                                                             |  |  |  |  |  |
| Video Inputs: 2 composite (1+ 1 rear cam)                                                                                                   |  |  |  |  |  |
|                                                                                                                                             |  |  |  |  |  |
| Video Outputs: None                                                                                                                         |  |  |  |  |  |
|                                                                                                                                             |  |  |  |  |  |
| Audio Inputs: None                                                                                                                          |  |  |  |  |  |
|                                                                                                                                             |  |  |  |  |  |
|                                                                                                                                             |  |  |  |  |  |