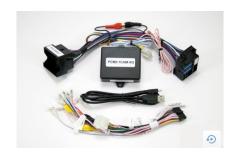

## PCM3.1 XG-CAM w/Panamera Handle-CAM

Price: \$1400.00

SKU NTV-KIT385

The PCM3.1 XG-CAM integrates an aftermarket camera into an '09 and up Panamera. Forced camera (front and rear) is also an option if desired.

This kit includes a rear hatch release handle replacement camera.

**Note**: Verify that the rear hatch has a factory-installed release handle and not a button.

Connection Type: CAN data filtering

Plug & Play: Yes

Activation: Automatic (rear cam) & OEM buttons (force cams)

Video Inputs: 2 composite (1+ 1 rear cam)

Video Outputs: None

Audio Inputs: None

Audio Outputs: None

This SKU includes both the interface and trunk handle-replacement camera.