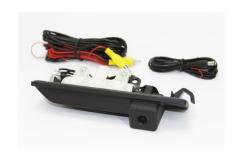

This kit includes a rear hatch release handle replacement camera.

**Note**: Verify that the rear hatch has a factory-installed release handle and not a button.

Connection Type: CAN data filtering

Plug & Play: Yes

Activation: Automatic (rear cam) & OEM buttons (force cams)

Video Inputs: 2 composite (1+ 1 rear cam)

Video Outputs: None

Audio Inputs: None

Audio Outputs: None

This SKU includes both the interface and trunk handle-replacement camera.