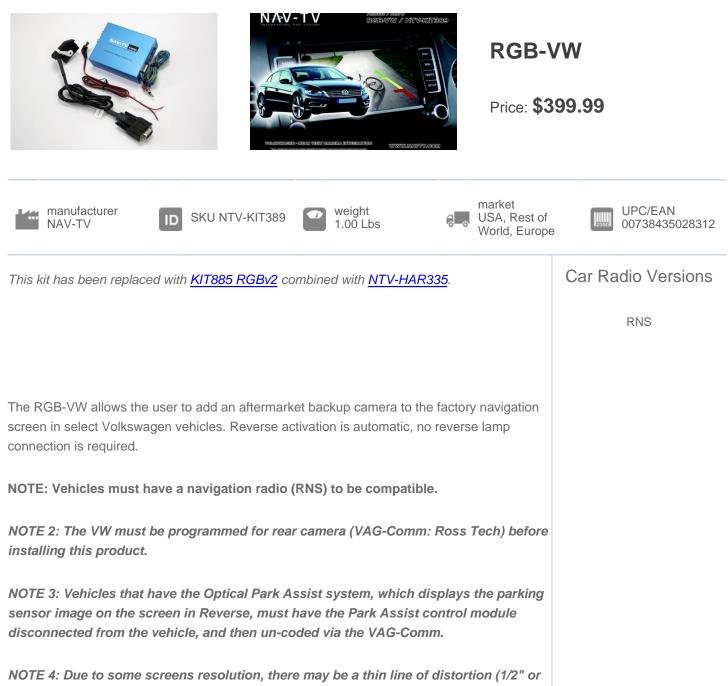

so) shown on the screen when displaying the reverse image.

## **RGB-VW Compatibility Chart**

| Model             | Year Range | Version                       | Radio | Notes |
|-------------------|------------|-------------------------------|-------|-------|
| Volkswagen/Beetle | 2008-2015  | USA, Rest of World,<br>Europe | RNS   |       |
| Volkswagen/CC     | 2008-2015  | USA, Rest of World,<br>Europe | RNS   |       |
| Volkswagen/EOS    | 2008-2015  | USA, Rest of World,<br>Europe | RNS   |       |
| Volkswagen/GLi    | 2008-2014  | USA, Rest of World,<br>Europe | RNS   |       |

| Volkswagen/GTI    | 2008-2014 | USA, Rest of World,<br>Europe | RNS |  |
|-------------------|-----------|-------------------------------|-----|--|
| Volkswagen/Golf   | 2008-2014 | USA, Rest of World,<