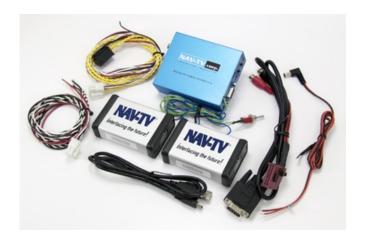

## **MAS-TV2 VIM**

Price: \$949.99

The MAS-TV2 VIM adds audio and video input the factory media screen on select Maserati vehicles. This kit includes a VIM filter to enable video viewing on the go.

Car Radio Versions

Full Color LCD

vill

Note: This kit was not designed to be a reverse camera solution. If you use it as such you will be forced to press a button on the dashboard before placing the vehicle in reverse.