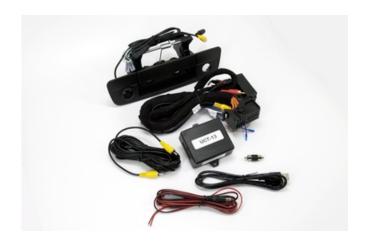

## **UCT-13 with RAM CAM kit**

Price: \$899.99

The uConnect Camera Interface (UCT-13) system integrates an aftermarket rear camera to the factory 8.4" touch screen in compatible 2013+ Dodge and Jeep vehicles. This package includes a factory-fit tailgate handle cam for select Dodge Ram vehicles.