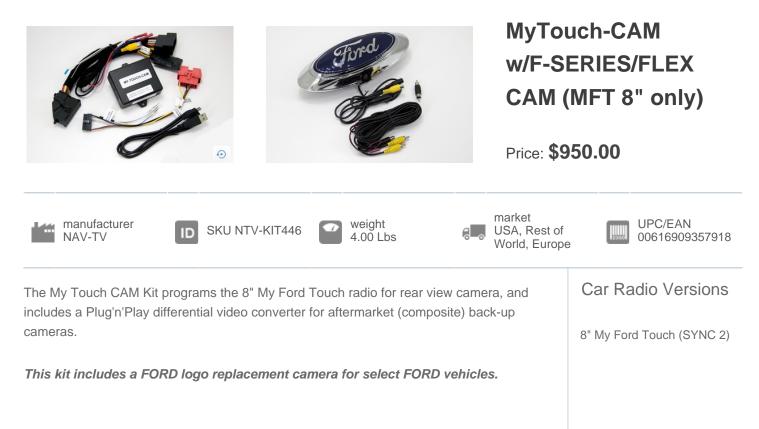

## MyTouch-CAM w/F-SERIES/FLEX CAM (MFT 8" only) Compatibility Chart

| Model                                      | Year Range | Version                       | Radio                        | Notes |
|--------------------------------------------|------------|-------------------------------|------------------------------|-------|
| Ford/F-150                                 | 2013-2014  | USA, Rest of World,<br>Europe | 8" My Ford Touch (SYNC 2)    |       |
| Ford/F-150                                 | 2015-2015  | USA, Rest of World,<br>Europe | 8" My Ford Touch (SYNC<br>2) |       |
| Ford/F-150                                 | 2016-2016  | USA, Rest of World,<br>Europe | 8" My Ford Touch (SYNC<br>2) |       |
| Ford/F-Series SuperDuty<br>250-350-450-550 | 2013-2016  | USA, Rest of