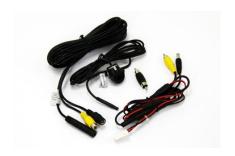

## **MAZDA-CAM EXP**

Price: **\$225.00** 

SKU NTV-KIT449

The MAZDA-CAM EXP is a rear camera with composite video output. Included in this kit is a harness that connects directly to select Mazda radios.

Car Radio Versions