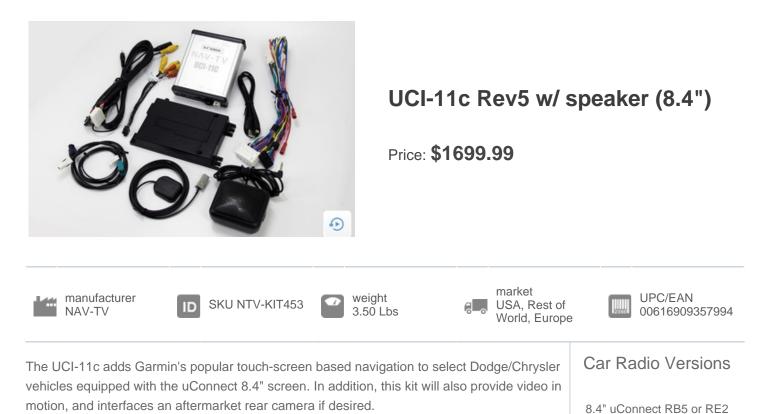

This kit is for vehicles without factory Bluetooth.

## UCI-11c Rev5 w/ speaker (8.4") Compatibility Chart

(2-piece)

| Model         | Year Range | Version                       | Radio                                 | Notes                 |
|---------------|------------|-------------------------------|---------------------------------------|-----------------------|
| Chrysler/300  | 2011-2014  | USA, Rest of World,<br>Europe | 8.4" uConnect RB5 or RE2<br>(2-piece) | without OEM Bluetooth |
| Dodge/Charger | 2011-2014  | USA, Rest of World,<br>Europe | 8.4" uConnect RB5 or RE2<br>(2-piece) | without OEM Bluetooth |
| Dodge/Journey | 2011-2018  | USA, Rest of World,<br>Europe | 8.4" uConnect RB5 or RE2<br>(2-piece) | without OEM Bluetooth |
| Fiat/Freemont | 2011-2013  | USA, Rest of World,<br>Europe | 8.4" uConnect RB5 or RE2<br>(2-piece) | without OEM Bluetooth |