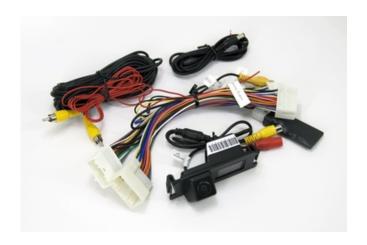

## Hyundai CAM 2

Price: \$350.00

The Hyundai Cam 2 kit is a solution for adding a back-up camera to the factory 7" LCD touchscreen equipped Hyundai Veloster vehicles. This installation is completely plug-and-play with the included t-harness and requires no cutting or soldering behind the radio.