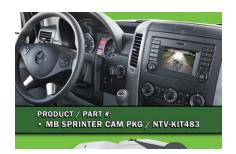

## **MB-Sprinter CAM**

Price: \$550.00

The MB Sprinter-Cam allows the user to add an aftermarket rear camera to the factory screen on the Mercedes Sprinter. If desired, forced camera is an option through a mounted toggle switch (not included.)

## **MB-Sprinter CAM Compatibility Chart**

| Model                  | Year Range | Version                       | Radio             | Notes |
|------------------------|------------|-------------------------------|-------------------|-------|
| Mercedes-Benz/Sprinter | 2014-2016  | USA, Rest of World,<br>Europe | COMAND (Sprinter) |       |