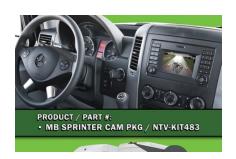

## MB-Sprinter Cam Package

Price: **\$795.00** 

The MB Sprinter-Cam allows the user to add an aftermarket rear camera to the factory screen on the Mercedes Sprinter. If desired, forced camera is an option through a mounted toggle switch (not included.)

Car Radio Versions

COMAND (Sprinter)

This kit includes a factory-fit center-brake light replacement camera.