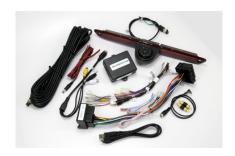

## MB-Sprinter Cam Package

Price: **\$795.00** 

The MB Sprinter-Cam allows the user to add an aftermarket rear camera to the factory screen on the Mercedes Sprinter. If desired, forced camera is an option through a mounted toggle switch (not included.)

Car Radio Versions

COMAND (Sprinter)

This kit includes a factory-fit center-brake light replacement camera.